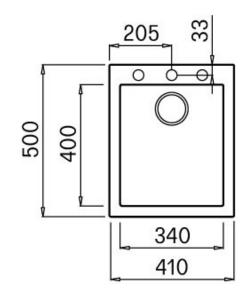

## Product Specification Sheet ELGQ100-40T

| Models                    | Corner Radius        |  |
|---------------------------|----------------------|--|
| 08 ELGQ100-40T Black      | 10mm                 |  |
| Overall Dimensions W x D  | Waste                |  |
| 410 x 500mm               | 90mm                 |  |
| Bowl Dimensions W x D x H | Minimum Cabinet Size |  |
| 340 x 400 x 220mm         | 460mm                |  |