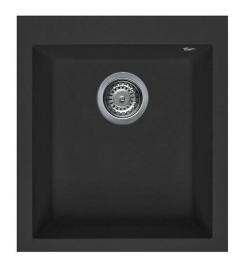

## Product Specification Sheet ELGQ100-40T

| Models                    | Corner Radius        |  |
|---------------------------|----------------------|--|
| 08 ELGQ100-40T Black      | 10mm                 |  |
| Overall Dimensions W x D  | Waste                |  |
| 410 x 500mm               | 90mm                 |  |
| Bowl Dimensions W x D x H | Minimum Cabinet Size |  |
| 340 x 400 x 220mm         | 460mm                |  |